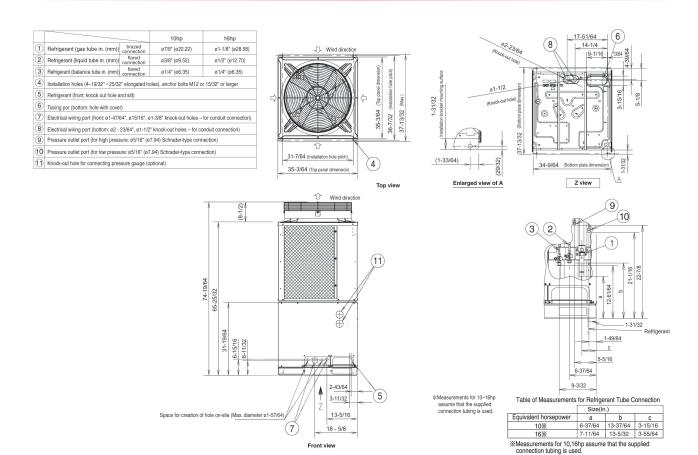

|
|                                        |           | Protection Devices                  |                                           |
| Operating Range                        |           | High Pressure Switch:               | Yes                                       |
| Cooling: °F DB:                        | 14 to 109 | Overcurrent (CT Method):            | Yes                                       |
| Heating: °F DB:                        | -4 to 59  | Crankcase Heaters (W):              | 25 + 32 (8 tons)<br>25 + 32 x 2 (12 tons) |

**External Finish**:

#### Compressor

Quantity/Type: 1 Inverter driven rotary & 1 fixed speed scroll (8 tons)

1 Inverter driven rotary & 2 fixed speed scroll (12 tons)

Capacity Control Range: 10-100%

# **>>> Dimensions**